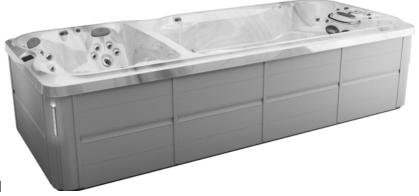

## J-19DT<sup>™</sup> Swim Spas

High performance swim + high performance massage Individual swim and hot tub systems joined in one model Hot tub end references the J-435<sup>™</sup> with an added lounge Barrier free swim area equivalent to the J-16<sup>™</sup> models Warm up/cool down therapy seats in the swim end

## Swim

Dual-Buoyancy Jets Individual Swim and Massage Systems Visual Swim Lane Guidance Swim Bar Above Swim Jets Therapy Seats at Swim End

## Experience

Iconic Jacuzzi<sup>®</sup> Hot Tub Therapy 7 Distinct Therapy Seats 5 Therapy Seats at the Hot Tub 2 Cool Down Massage Seats in the Swim End Exclusive IR + Red Light Therapy RX Lounge Massage Seat Illuminated Cascading Waterfall