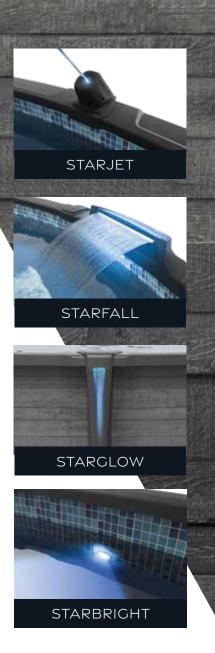

# **Round Pool Features**

- Outstanding 8 layer Pool Wall Protection
- Graduated Rails
- Stable & High Wall Rails
- Integrated Tubing & Wire Management
- Adjustable Ledge Covers
- Snap In Uprights