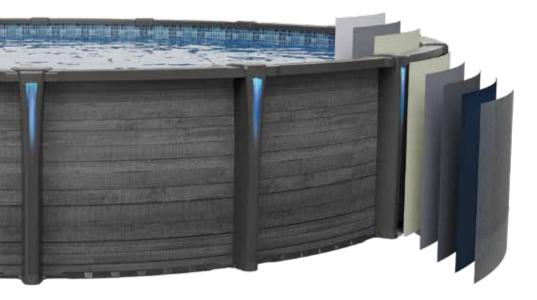

# **Round Pool Features**

- Outstanding 8 layer Pool Wall Protection
- Graduated Rails
- Stable & High Wall Rails
- Integrated Tubing & Wire Management
- Adjustable Ledge Covers
- Snap In Uprights