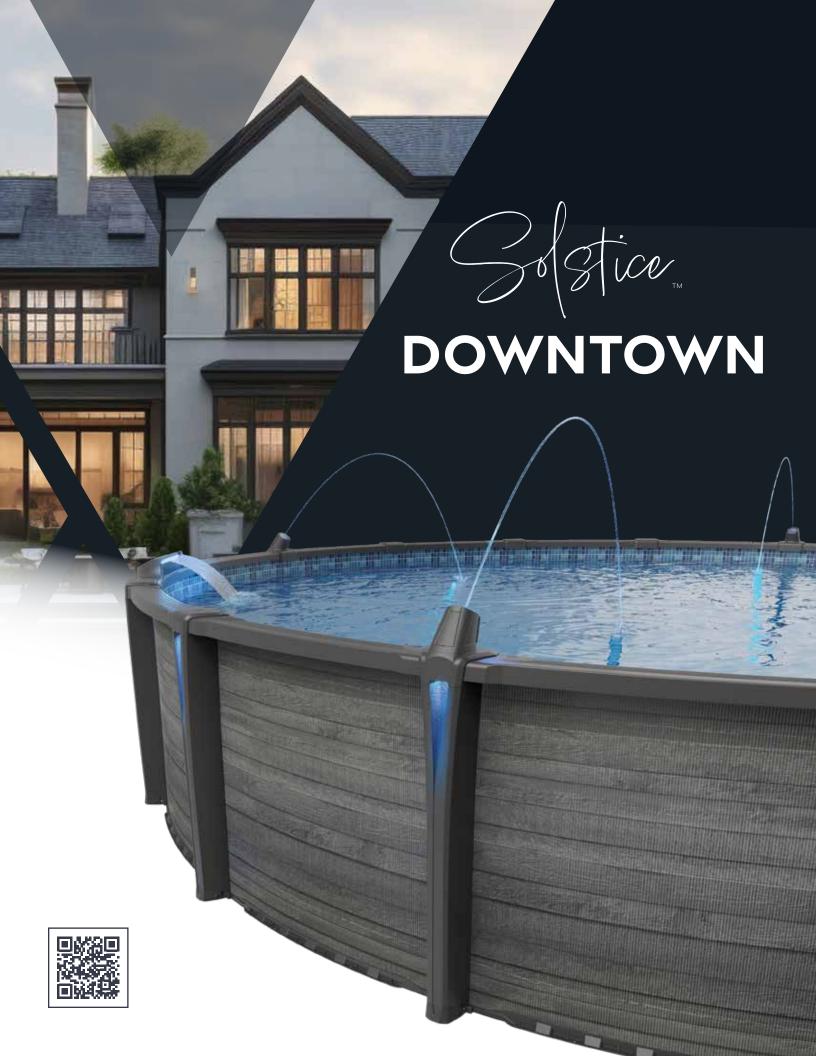

# **DOWNTOWN**

# DIAMOND SERIES

The ash-toned wood and charcoal shades of the **DOWNTOWN** model is a top choice to provide your outdoor decor with a rustic and elegant style.

Carvin® distinguishes itself by being the only above-ground pool manufacturer to certify every pool with ICC-ES. Designed to comply with ANSI/APSP/ICC-4-2012(R2022) standards.